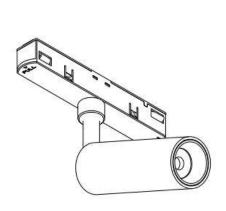

## INDOOR / TRACKLIGHTS / MAGNETIC **TRACK / TUBE TRACKLIGHT D65 H135**

## Item code 86.TL01.B311.01

- Installation and wiring of luminaire must be in accordance with all applicable local codes.
- Installation, inspection, and maintenance of luminaires should be performed by a qualified
- DO NOT make or alter any open holes in the luminaire. Do not modify the luminaire.
- DO NOT install damaged product.
- Make sure electrical power is OFF before and during installation and maintenance.
- Make sure the equipment is properly grounded.
- Make sure the supply voltage is same as the rated fixture voltage.