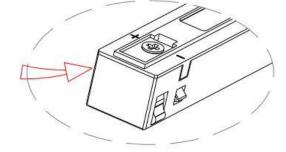

Note: The positive and negative (+, -) signal terminal of 0-10V dimming luminous must be installed corresponding to the input terminal.

The positive and negative (+, -) signal terminal of DALI dimming luminous, the signal termial does not need to be installed corresponding to the input termial.