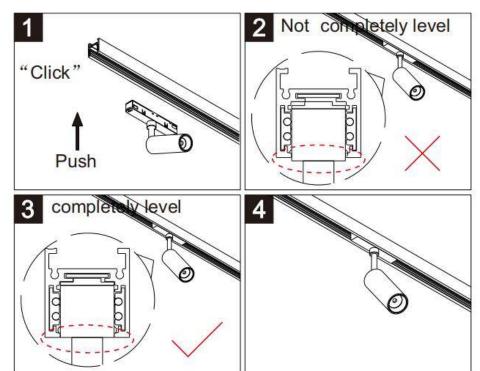

## Item code 86.TL01.B311.01

- Installation and wiring of luminaire must be in accordance with all applicable local codes.
- Installation, inspection, and maintenance of luminaires should be performed by a qualified
- DO NOT make or alter any open holes in the luminaire. Do not modify the luminaire.
- DO NOT install damaged product.
- Make sure electrical power is OFF before and during installation and maintenance.
- Make sure the equipment is properly grounded.
- Make sure the supply voltage is same as the rated fixture voltage.