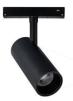

## INDOOR / TRACKLIGHTS / MAGNETIC **TRACK / TUBE TRACKLIGHT D65 H135**

## Item code 86.TL01.B311.01

- Installation and wiring of luminaire must be in accordance with all applicable local codes.
- Installation, inspection, and maintenance of luminaires should be performed by a qualified
- DO NOT make or alter any open holes in the luminaire. Do not modify the luminaire.
- DO NOT install damaged product.
- Make sure electrical power is OFF before and during installation and maintenance.
- Make sure the equipment is properly grounded.
- Make sure the supply voltage is same as the rated fixture voltage.