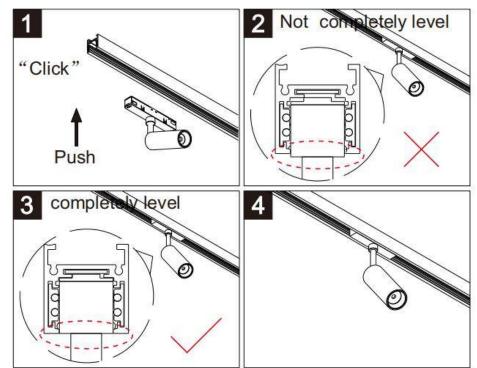

## Item code 86.TL01.B311.02

- Installation and wiring of luminaire must be in accordance with all applicable local codes.
- Installation, inspection, and maintenance of luminaires should be performed by a qualified
- DO NOT make or alter any open holes in the luminaire. Do not modify the luminaire.
- DO NOT install damaged product.
- Make sure electrical power is OFF before and during installation and maintenance.
- Make sure the equipment is properly grounded.
- Make sure the supply voltage is same as the rated fixture voltage.