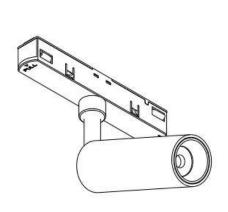

## INDOOR / TRACKLIGHTS / MAGNETIC **TRACK / TUBE TRACKLIGHT D65 H135**

## Item code 86.TL01.B311.02

- Installation and wiring of luminaire must be in accordance with all applicable local codes.
- Installation, inspection, and maintenance of luminaires should be performed by a qualified
- DO NOT make or alter any open holes in the luminaire. Do not modify the luminaire.
- DO NOT install damaged product.
- Make sure electrical power is OFF before and during installation and maintenance.
- Make sure the equipment is properly grounded.
- Make sure the supply voltage is same as the rated fixture voltage.