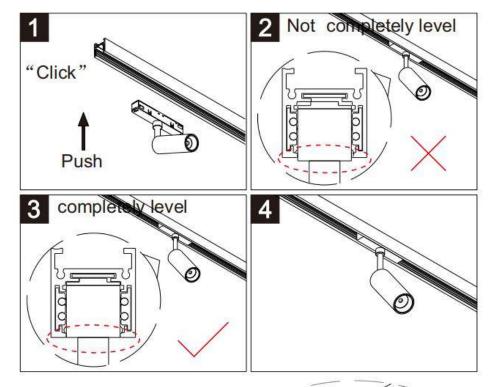

## INDOOR / TRACKLIGHTS / MAGNETIC TRACK / TUBE TRACKLIGHT D65 H135

## Item code 86.TL01.B313.01



- T
- Installation and wiring of luminaire must be in accordance with all applicable local codes.
- Installation, inspection, and maintenance of luminaires should be performed by a qualified
  should be performed by a qualified
- electrician.
- DO NOT make or alter any open holes in the luminaire. Do not modify the luminaire.
- DO NOT install damaged product.
- Make sure electrical power is OFF before and during installation and maintenance.
- Make sure the equipment is properly grounded.
- Make sure the supply voltage is same as the rated fixture voltage.

A REAL PROPERTY OF



Note: The positive and negative (+, -) signal terminal of 0-10V dimming luminous must be installed corresponding to the input terminal.

The positive and negative (+, -) signal terminal of DALI dimming luminous, the signal termial does not need to be installed corresponding to the input termial.