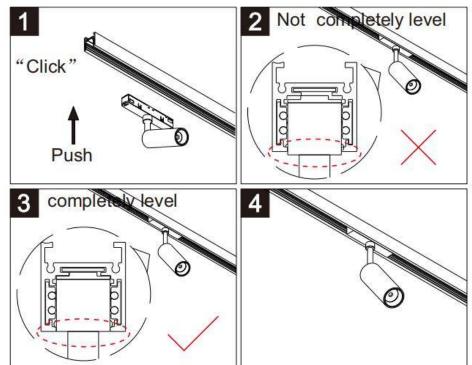

## Item code 86.TL01.B313.02

- Installation and wiring of luminaire must be in accordance with all applicable local codes.
- Installation, inspection, and maintenance of luminaires should be performed by a qualified
- DO NOT make or alter any open holes in the luminaire. Do not modify the luminaire.
- DO NOT install damaged product.
- Make sure electrical power is OFF before and during installation and maintenance.
- Make sure the equipment is properly grounded.
- Make sure the supply voltage is same as the rated fixture voltage.