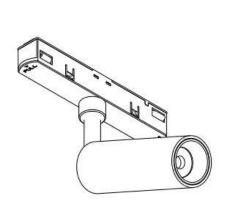

## INDOOR / TRACKLIGHTS / MAGNETIC **TRACK / TUBE TRACKLIGHT D65 H135**

## Item code 86.TL01.B313.02

- Installation and wiring of luminaire must be in accordance with all applicable local codes.
- Installation, inspection, and maintenance of luminaires should be performed by a qualified
- DO NOT make or alter any open holes in the luminaire. Do not modify the luminaire.
- DO NOT install damaged product.
- Make sure electrical power is OFF before and during installation and maintenance.
- Make sure the equipment is properly grounded.
- Make sure the supply voltage is same as the rated fixture voltage.