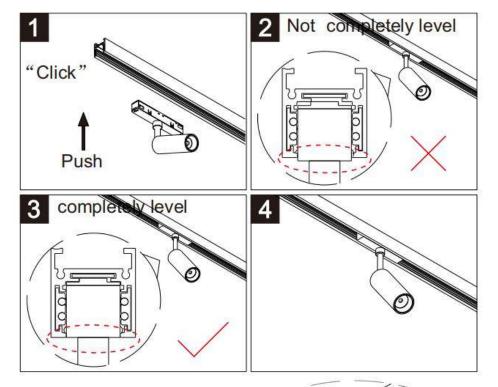

## Item code 86.TL01.B320.01

- T
- Installation and wiring of luminaire must be in accordance with all applicable local codes.
- Installation, inspection, and maintenance of luminaires should be performed by a qualified
  should be performed by a qualified
- electrician.
- DO NOT make or alter any open holes in the luminaire. Do not modify the luminaire.
- DO NOT install damaged product.
- Make sure electrical power is OFF before and during installation and maintenance.
- Make sure the equipment is properly grounded.
- Make sure the supply voltage is same as the rated fixture voltage.