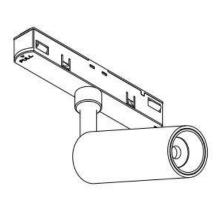

## INDOOR / TRACKLIGHTS / MAGNETIC TRACK / TUBE TRACKLIGHT D65 H135

## Item code 86.TL01.B320.02

- T
- Installation and wiring of luminaire must be in accordance with all applicable local codes.
- Installation, inspection, and maintenance of luminaires should be performed by a qualified
  should be performed by a qualified
- electrician.
- DO NOT make or alter any open holes in the luminaire. Do not modify the luminaire.
- DO NOT install damaged product.
- Make sure electrical power is OFF before and during installation and maintenance.
- Make sure the equipment is properly grounded.
- Make sure the supply voltage is same as the rated fixture voltage.