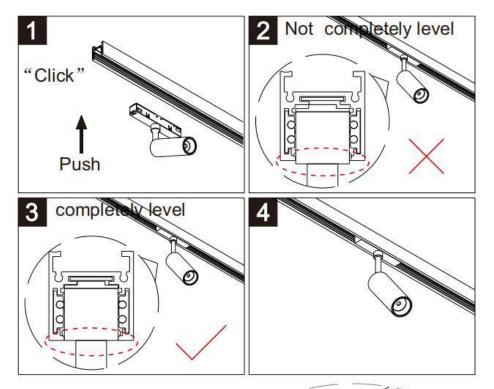

## Item code 86.TL01.B320.02

- T
- Installation and wiring of luminaire must be in accordance with all applicable local codes.
- Installation, inspection, and maintenance of luminaires should be performed by a qualified
  should be performed by a qualified
- electrician.
- DO NOT make or alter any open holes in the luminaire. Do not modify the luminaire.
- DO NOT install damaged product.
- Make sure electrical power is OFF before and during installation and maintenance.
- Make sure the equipment is properly grounded.
- Make sure the supply voltage is same as the rated fixture voltage.