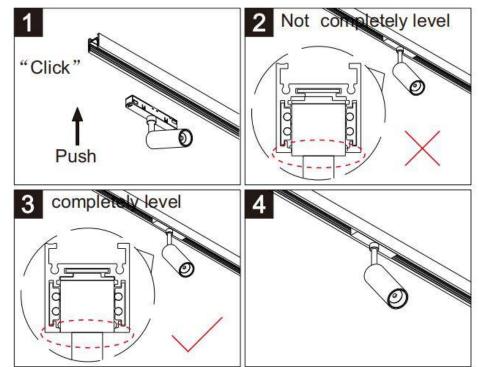

## Item code 86.TL01.B321.01

- Installation and wiring of luminaire must be in accordance with all applicable local codes.
- Installation, inspection, and maintenance of luminaires should be performed by a qualified
- DO NOT make or alter any open holes in the luminaire. Do not modify the luminaire.
- DO NOT install damaged product.
- Make sure electrical power is OFF before and during installation and maintenance.
- Make sure the equipment is properly grounded.
- Make sure the supply voltage is same as the rated fixture voltage.