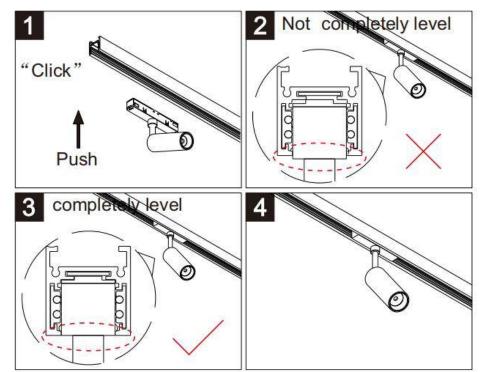

## Item code 86.TL01.B323.01

- Installation and wiring of luminaire must be in accordance with all applicable local codes.
- Installation, inspection, and maintenance of luminaires should be performed by a qualified
- DO NOT make or alter any open holes in the luminaire. Do not modify the luminaire.
- DO NOT install damaged product.
- Make sure electrical power is OFF before and during installation and maintenance.
- Make sure the equipment is properly grounded.
- Make sure the supply voltage is same as the rated fixture voltage.