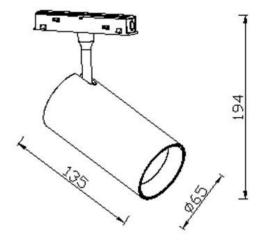

## Tube tracklight D65 H135

Lavov tracklight from the family Tube tracklight D65 H135 with a power of 30W and a beam angle of 24°. With a real lumen output of 3000lm and an efficiency of 100lm/W. Made in Die cast aluminium and finished in black color. DALI Brightness Dim 0.1~100%.