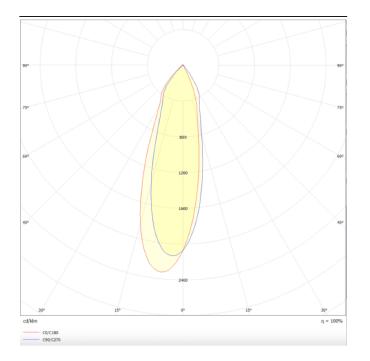

## Tube tracklight D65 H135

Lavov tracklight from the family Tube tracklight D65 H135 with a power of 30W and a beam angle of 24°. With a real lumen output of 3000lm and an efficiency of 100lm/W. Made in Die cast aluminium and finished in black color. DALI Brightness Dim 0.1~100%.

| Product                       |                                 |
|-------------------------------|---------------------------------|
| Real power (W)                | 30                              |
| Real luminous flux (Lm)       | 3000lm                          |
| Luminous efficiency<br>(Lm/W) | 100                             |
| Beam angle (º)                | 24°                             |
| Colour                        | black                           |
| Chip Brand                    | EPISTAR                         |
| Control gear included         | YES                             |
| Control gear                  | DALI Brightness Dim<br>0.1~100% |
| Flicker Free                  | Yes                             |
| Average life time (h)         | 50000hrs L80 B10                |
| Colour temperature (K)        | 3000                            |
| Colour consistency (SDCM)     | SDCM<3                          |
| CRI                           | 90                              |