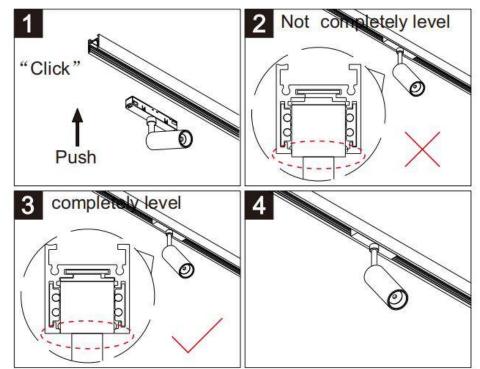

## Item code 86.TL01.B323.02

- Installation and wiring of luminaire must be in accordance with all applicable local codes.
- Installation, inspection, and maintenance of luminaires should be performed by a qualified
- DO NOT make or alter any open holes in the luminaire. Do not modify the luminaire.
- DO NOT install damaged product.
- Make sure electrical power is OFF before and during installation and maintenance.
- Make sure the equipment is properly grounded.
- Make sure the supply voltage is same as the rated fixture voltage.