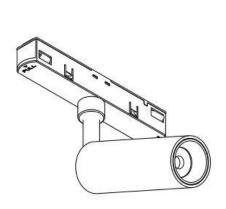

## INDOOR / TRACKLIGHTS / MAGNETIC **TRACK / TUBE TRACKLIGHT D65 H135**

## Item code 86.TL01.B323.02

- Installation and wiring of luminaire must be in accordance with all applicable local codes.
- Installation, inspection, and maintenance of luminaires should be performed by a qualified
- DO NOT make or alter any open holes in the luminaire. Do not modify the luminaire.
- DO NOT install damaged product.
- Make sure electrical power is OFF before and during installation and maintenance.
- Make sure the equipment is properly grounded.
- Make sure the supply voltage is same as the rated fixture voltage.