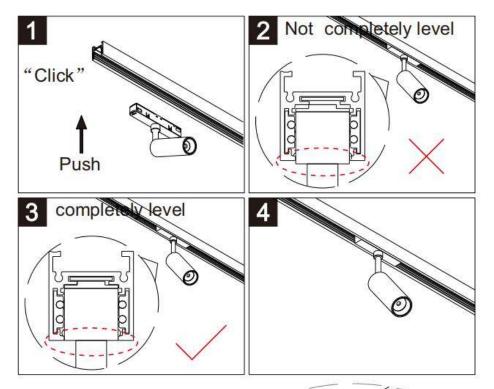

## Item code 86.TL01.B330.01

- T
- Installation and wiring of luminaire must be in accordance with all applicable local codes.
- Installation, inspection, and maintenance of luminaires should be performed by a qualified
  should be performed by a qualified
- electrician.
- DO NOT make or alter any open holes in the luminaire. Do not modify the luminaire.
- DO NOT install damaged product.
- Make sure electrical power is OFF before and during installation and maintenance.
- Make sure the equipment is properly grounded.
- Make sure the supply voltage is same as the rated fixture voltage.

Note: The positive and negative (+, -) signal terminal of 0-10V dimming luminous must be installed corresponding to the input terminal.

The positive and negative (+, -) signal terminal of DALI dimming luminous, the signal termial does not need to be installed corresponding to the input termial.