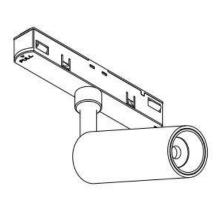

## INDOOR / TRACKLIGHTS / MAGNETIC TRACK / TUBE TRACKLIGHT D65 H135

## Item code 86.TL01.B330.01

- T
- Installation and wiring of luminaire must be in accordance with all applicable local codes.
- Installation, inspection, and maintenance of luminaires should be performed by a qualified
  should be performed by a qualified
- electrician.
- DO NOT make or alter any open holes in the luminaire. Do not modify the luminaire.
- DO NOT install damaged product.
- Make sure electrical power is OFF before and during installation and maintenance.
- Make sure the equipment is properly grounded.
- Make sure the supply voltage is same as the rated fixture voltage.