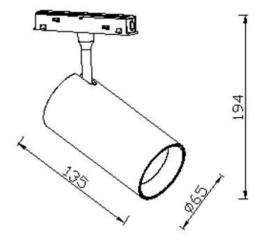

| Scheme |
|--------|
|--------|

| Product                       |                                    |
|-------------------------------|------------------------------------|
| Real power (W)                | 30                                 |
| Real luminous flux (Lm)       | 3000lm                             |
| Luminous efficiency<br>(Lm/W) | 100                                |
| Beam angle (º)                | 36°                                |
| Colour                        | black                              |
| Chip Brand                    | EPISTAR                            |
| Control gear included         | YES                                |
| Control gear                  | DALI Tunable White Dim<br>0.1~100% |
| Flicker Free                  | Yes                                |
| Average life time (h)         | 50000hrs L80 B10                   |
| Colour temperature (K)        | 3000                               |
| Colour consistency<br>(SDCM)  | SDCM<3                             |
| CRI                           | 90                                 |