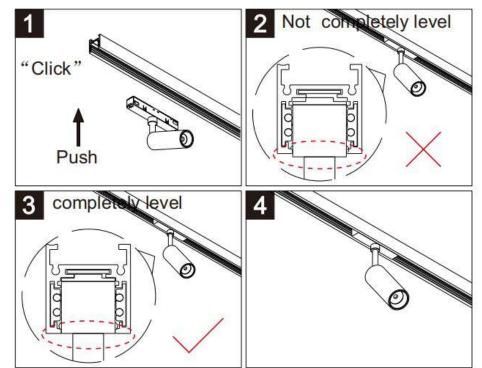

## Item code 86.TL01.B330.02

- Installation and wiring of luminaire must be in accordance with all applicable local codes.
- Installation, inspection, and maintenance of luminaires should be performed by a qualified
- DO NOT make or alter any open holes in the luminaire. Do not modify the luminaire.
- DO NOT install damaged product.
- Make sure electrical power is OFF before and during installation and maintenance.
- Make sure the equipment is properly grounded.
- Make sure the supply voltage is same as the rated fixture voltage.