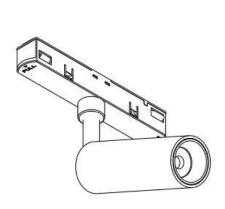

## INDOOR / TRACKLIGHTS / MAGNETIC **TRACK / TUBE TRACKLIGHT D65 H135**

## Item code 86.TL01.B330.02

- Installation and wiring of luminaire must be in accordance with all applicable local codes.
- Installation, inspection, and maintenance of luminaires should be performed by a qualified
- DO NOT make or alter any open holes in the luminaire. Do not modify the luminaire.
- DO NOT install damaged product.
- Make sure electrical power is OFF before and during installation and maintenance.
- Make sure the equipment is properly grounded.
- Make sure the supply voltage is same as the rated fixture voltage.