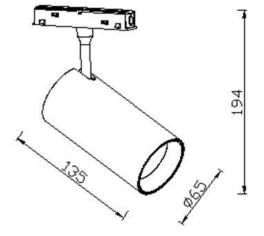

## Tube tracklight D65 H135

Lavov tracklight from the family Tube tracklight D65 H135 with a power of 30W and a beam angle of 36°. With a real lumen output of 3000lm and an efficiency of 100lm/W. Made in Die cast aluminium and finished in white color. ON-OFF, No-dim.

| Scheme |
|--------|
|--------|

| 30               |
|------------------|
| 3000lm           |
| 100              |
| 36°              |
| white            |
| EPISTAR          |
| YES              |
| ON-OFF, No-dim   |
| 50000hrs L80 B10 |
| 3000             |
| SDCM<3           |
| 90               |
|                  |