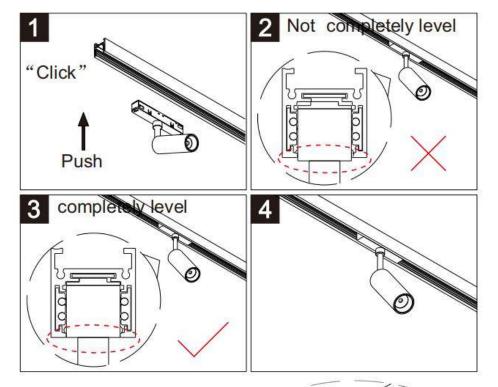

A REAL PROPERTY OF

Note: The positive and negative (+, -) signal terminal of 0-10V dimming luminous must be installed corresponding to the input terminal.

The positive and negative (+, -) signal terminal of DALI dimming luminous, the signal termial does not need to be installed corresponding to the input termial.