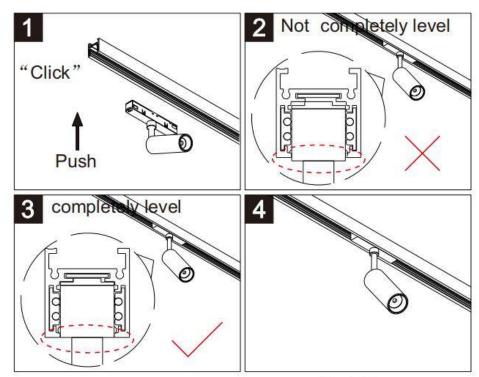

## Item code 86.TL01.B331.02

- Installation and wiring of luminaire must be in accordance with all applicable local codes.
- Installation, inspection, and maintenance of luminaires should be performed by a qualified
- DO NOT make or alter any open holes in the luminaire. Do not modify the luminaire.
- DO NOT install damaged product.
- Make sure electrical power is OFF before and during installation and maintenance.
- Make sure the equipment is properly grounded.
- Make sure the supply voltage is same as the rated fixture voltage.