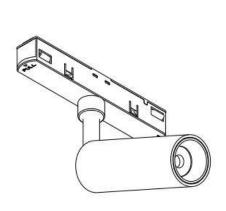

## INDOOR / TRACKLIGHTS / MAGNETIC **TRACK / TUBE TRACKLIGHT D65 H135**

## Item code 86.TL01.B331.02

- Installation and wiring of luminaire must be in accordance with all applicable local codes.
- Installation, inspection, and maintenance of luminaires should be performed by a qualified
- DO NOT make or alter any open holes in the luminaire. Do not modify the luminaire.
- DO NOT install damaged product.
- Make sure electrical power is OFF before and during installation and maintenance.
- Make sure the equipment is properly grounded.
- Make sure the supply voltage is same as the rated fixture voltage.