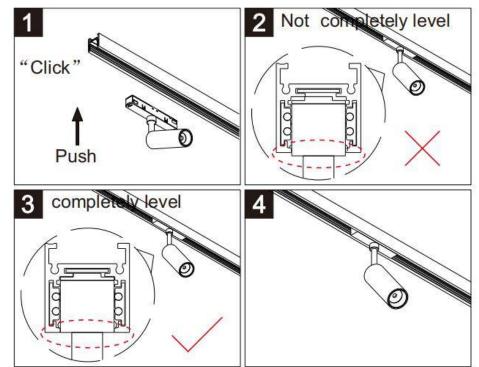

## Item code 86.TL01.B333.01

- Installation and wiring of luminaire must be in accordance with all applicable local codes.
- Installation, inspection, and maintenance of luminaires should be performed by a qualified
- DO NOT make or alter any open holes in the luminaire. Do not modify the luminaire.
- DO NOT install damaged product.
- Make sure electrical power is OFF before and during installation and maintenance.
- Make sure the equipment is properly grounded.
- Make sure the supply voltage is same as the rated fixture voltage.