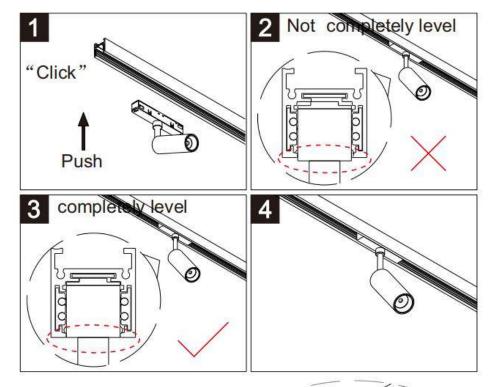

## Item code 86.TL01.B333.02

- T
- Installation and wiring of luminaire must be in accordance with all applicable local codes.
- Installation, inspection, and maintenance of luminaires should be performed by a qualified
  should be performed by a qualified
- electrician.
- DO NOT make or alter any open holes in the luminaire. Do not modify the luminaire.
- DO NOT install damaged product.
- Make sure electrical power is OFF before and during installation and maintenance.
- Make sure the equipment is properly grounded.
- Make sure the supply voltage is same as the rated fixture voltage.