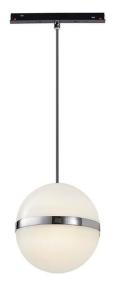

## Suspended decorative ball

Lavov tracklight from the family Suspended decorative ball with a power of 15W and a beam angle of 180°. With a real lumen output of 1500lm and an efficiency of 100lm/W. Made in Glass and metal and finished in GOLD color. ON-OFF, No-dim.