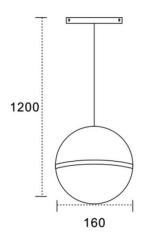

## **Scheme**

| Product                    |                  |
|----------------------------|------------------|
| Real power (W)             | 15               |
| Real luminous flux (Lm)    | 1500lm           |
| Luminous efficiency (Lm/W) | 100              |
| Beam angle (º)             | 180°             |
| Colour                     | GOLD             |
| Chip Brand                 | EPISTAR          |
| Control gear included      | YES              |
| Control gear               | ON-OFF, No-dim   |
| Average life time (h)      | 50000hrs L80 B10 |
| Colour temperature (K)     | 3000             |
| Colour consistency (SDCM)  | SDCM<3           |
| CRI                        | 80               |