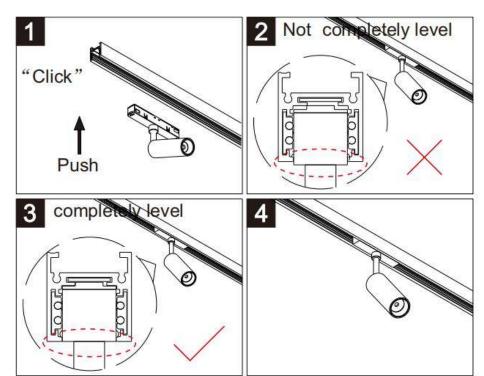

## Item code 86.TL01.C301.06

- Installation and wiring of luminaire must be in accordance with all applicable local codes.
- Installation, inspection, and maintenance of luminaires should be performed by a qualified electrician.
- DO NOT make or alter any open holes in the luminaire. Do not modify the luminaire.
- DO NOT install damaged product.
- Make sure electrical power is OFF before and during installation and maintenance.
- Make sure the equipment is properly grounded.
- Make sure the supply voltage is same as the rated fixture voltage.