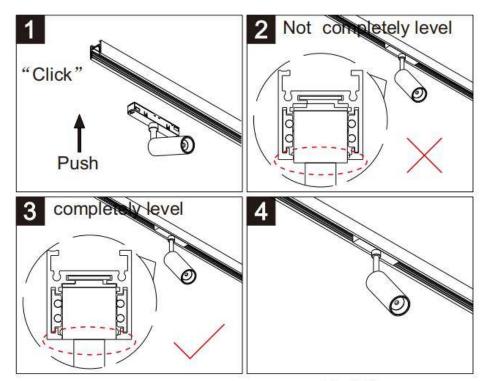

## INDOOR / TRACKLIGHTS / MAGNETIC TRACK / SUSPENDED DECORATIVE **BALL**







• DO NOT install damaged product.

electrician.

- Make sure electrical power is OFF before and during installation and maintenance.
- Make sure the equipment is properly grounded.
- Make sure the supply voltage is same as the rated fixture voltage.





Note: The positive and negative (+, -) signal terminal of 0-10V dimming luminous must be installed corresponding to the input terminal.

The positive and negative (+, -) signal terminal of DALI dimming luminous, the signal termial does not need to be installed corresponding to the input termial.