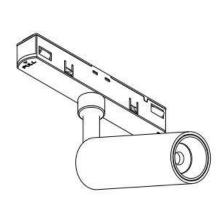

## INDOOR / TRACKLIGHTS / MAGNETIC TRACK / SUSPENDED DECORATIVE **BALL**







• DO NOT install damaged product.

electrician.

- Make sure electrical power is OFF before and during installation and maintenance.
- Make sure the equipment is properly grounded.
- Make sure the supply voltage is same as the rated fixture voltage.





Note: The positive and negative (+, -) signal terminal of 0-10V dimming luminous must be installed corresponding to the input terminal.

The positive and negative (+, -) signal terminal of DALI dimming luminous, the signal termial does not need to be installed corresponding to the input termial.