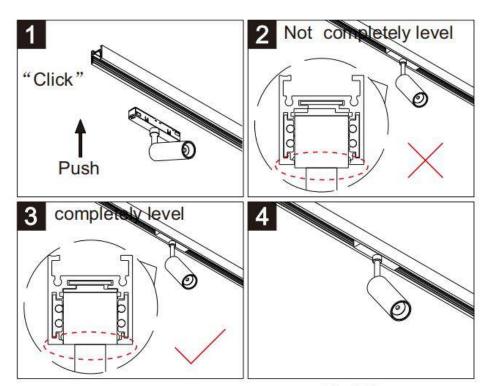

## Item code 86.TL01.D301.01

- Installation and wiring of luminaire must be in accordance with all applicable local codes.
- Installation, inspection, and maintenance of luminaires should be performed by a qualified
- DO NOT make or alter any open holes in the luminaire. Do not modify the luminaire.
- DO NOT install damaged product.
- Make sure electrical power is OFF before and during installation and maintenance.
- Make sure the equipment is properly grounded.
- Make sure the supply voltage is same as the rated fixture voltage.