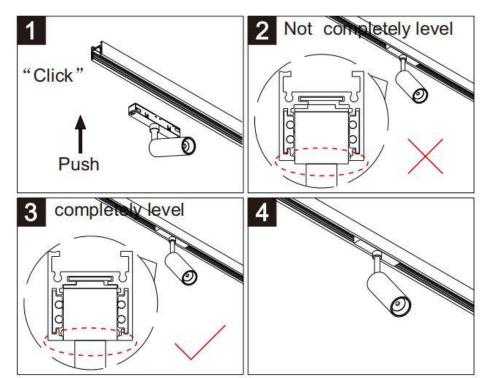

## Item code 86.TL01.D303.01

- Installation and wiring of luminaire must be in accordance with all applicable local codes.
- Installation, inspection, and maintenance of luminaires should be performed by a qualified
- DO NOT make or alter any open holes in the luminaire. Do not modify the luminaire.
- DO NOT install damaged product.
- Make sure electrical power is OFF before and during installation and maintenance.
- Make sure the equipment is properly grounded.
- Make sure the supply voltage is same as the rated fixture voltage.