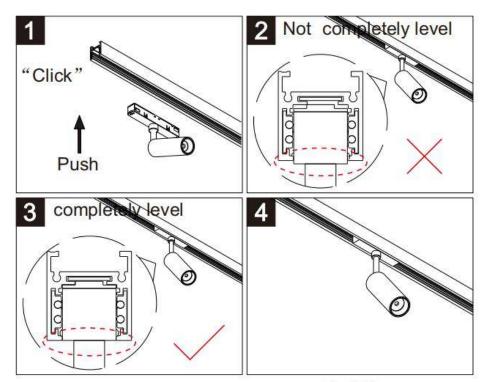

## Item code 86.TL01.D303.02

- Installation and wiring of luminaire must be in accordance with all applicable local codes.
- Installation, inspection, and maintenance of luminaires should be performed by a qualified
- DO NOT make or alter any open holes in the luminaire. Do not modify the luminaire.
- DO NOT install damaged product.
- Make sure electrical power is OFF before and during installation and maintenance.
- Make sure the equipment is properly grounded.
- Make sure the supply voltage is same as the rated fixture voltage.