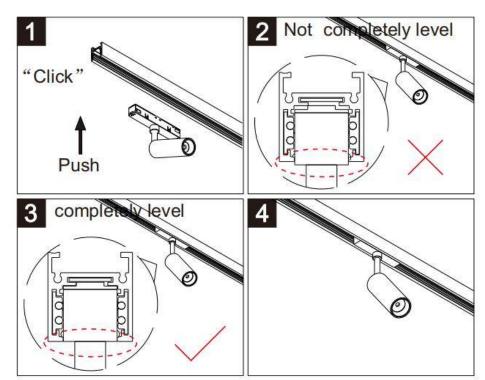

## Item code 86.TL01.E301.01

- Installation and wiring of luminaire must be in accordance with all applicable local codes.
- Installation, inspection, and maintenance of luminaires should be performed by a qualified
- DO NOT make or alter any open holes in the luminaire. Do not modify the luminaire.
- DO NOT install damaged product.
- Make sure electrical power is OFF before and during installation and maintenance.
- Make sure the equipment is properly grounded.
- Make sure the supply voltage is same as the rated fixture voltage.