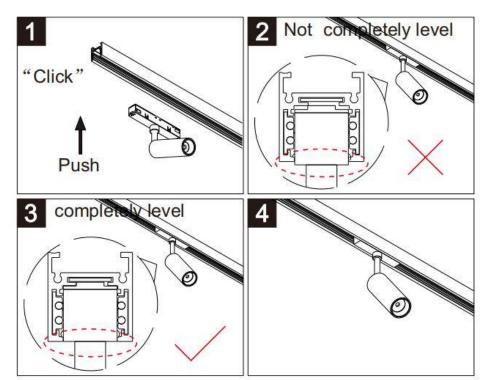

## Item code 86.TL01.E301.02

- Installation and wiring of luminaire must be in accordance with all applicable local codes.
- Installation, inspection, and maintenance of luminaires should be performed by a qualified
- DO NOT make or alter any open holes in the luminaire. Do not modify the luminaire.
- DO NOT install damaged product.
- Make sure electrical power is OFF before and during installation and maintenance.
- Make sure the equipment is properly grounded.
- Make sure the supply voltage is same as the rated fixture voltage.