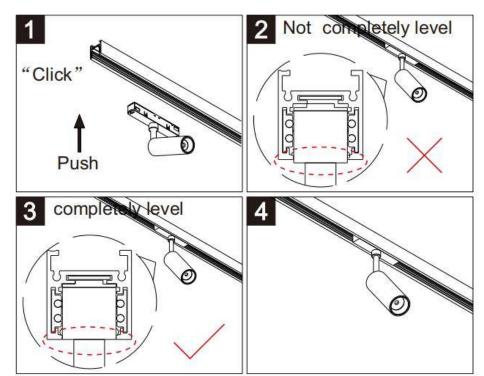

## Item code 86.TL01.E303.01

- Installation and wiring of luminaire must be in accordance with all applicable local codes.
- Installation, inspection, and maintenance of luminaires should be performed by a qualified
- DO NOT make or alter any open holes in the luminaire. Do not modify the luminaire.
- DO NOT install damaged product.
- Make sure electrical power is OFF before and during installation and maintenance.
- Make sure the equipment is properly grounded.
- Make sure the supply voltage is same as the rated fixture voltage.