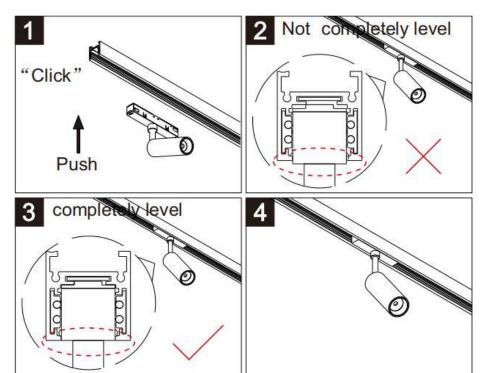

## Item code 86.TL01.F301.01

- Installation and wiring of luminaire must be in accordance with all applicable local codes.
- Installation, inspection, and maintenance of luminaires should be performed by a qualified
- DO NOT make or alter any open holes in the luminaire. Do not modify the luminaire.
- DO NOT install damaged product.
- Make sure electrical power is OFF before and during installation and maintenance.
- Make sure the equipment is properly grounded.
- Make sure the supply voltage is same as the rated fixture voltage.