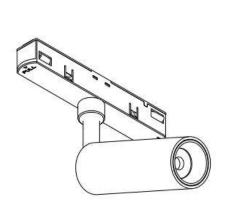

## INDOOR / TRACKLIGHTS / MAGNETIC TRACK / LINEAR DIFFUSER **TRACKLIGHT**

## Item code 86.TL01.F301.01

- Installation and wiring of luminaire must be in accordance with all applicable local codes.
- Installation, inspection, and maintenance of luminaires should be performed by a qualified
- DO NOT make or alter any open holes in the luminaire. Do not modify the luminaire.
- DO NOT install damaged product.
- Make sure electrical power is OFF before and during installation and maintenance.
- Make sure the equipment is properly grounded.
- Make sure the supply voltage is same as the rated fixture voltage.