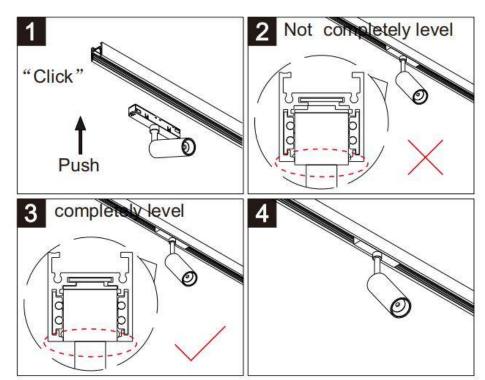

## Item code 86.TL01.F301.02

- Installation and wiring of luminaire must be in accordance with all applicable local codes.
- Installation, inspection, and maintenance of luminaires should be performed by a qualified
- DO NOT make or alter any open holes in the luminaire. Do not modify the luminaire.
- DO NOT install damaged product.
- Make sure electrical power is OFF before and during installation and maintenance.
- Make sure the equipment is properly grounded.
- Make sure the supply voltage is same as the rated fixture voltage.