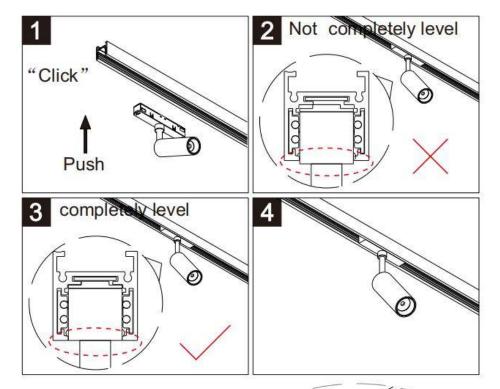

## Item code 86.TL01.F303.01

- Installation and wiring of luminaire must be in accordance with all applicable local codes. H T
- Installation, inspection, and maintenance of luminaires should be performed by a qualified
- electrician.
- DO NOT make or alter any open holes in the luminaire. Do not modify the luminaire.
- DO NOT install damaged product.
- Make sure electrical power is OFF before and during installation and maintenance.
- Make sure the equipment is properly grounded.
- Make sure the supply voltage is same as the rated fixture voltage.