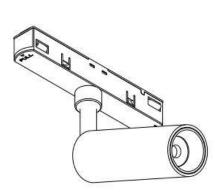

## INDOOR / TRACKLIGHTS / MAGNETIC TRACK / LINEAR DIFFUSER TRACKLIGHT

## Item code 86.TL01.F303.01

- Installation and wiring of luminaire must be in accordance with all applicable local codes. H T
- Installation, inspection, and maintenance of luminaires should be performed by a qualified
- electrician.
- DO NOT make or alter any open holes in the luminaire. Do not modify the luminaire.
- DO NOT install damaged product.
- Make sure electrical power is OFF before and during installation and maintenance.
- Make sure the equipment is properly grounded.
- Make sure the supply voltage is same as the rated fixture voltage.