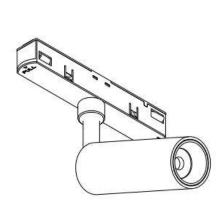

## INDOOR / TRACKLIGHTS / MAGNETIC TRACK / LINEAR DIFFUSER **TRACKLIGHT**

## Item code 86.TL01.F303.02

- Installation and wiring of luminaire must be in accordance with all applicable local codes.
- Installation, inspection, and maintenance of luminaires should be performed by a qualified
- DO NOT make or alter any open holes in the luminaire. Do not modify the luminaire.
- DO NOT install damaged product.
- Make sure electrical power is OFF before and during installation and maintenance.
- Make sure the equipment is properly grounded.
- Make sure the supply voltage is same as the rated fixture voltage.