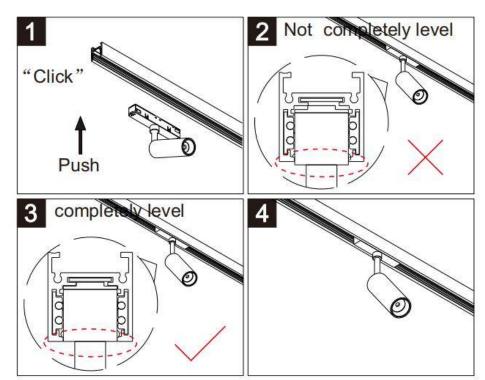

## Item code 86.TL01.F303.02

- Installation and wiring of luminaire must be in accordance with all applicable local codes.
- Installation, inspection, and maintenance of luminaires should be performed by a qualified
- DO NOT make or alter any open holes in the luminaire. Do not modify the luminaire.
- DO NOT install damaged product.
- Make sure electrical power is OFF before and during installation and maintenance.
- Make sure the equipment is properly grounded.
- Make sure the supply voltage is same as the rated fixture voltage.