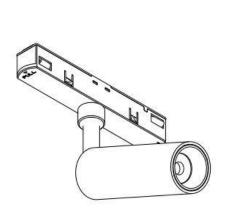

## INDOOR / TRACKLIGHTS / MAGNETIC TRACK / LINEAR DIFFUSER **TRACKLIGHT**

## Item code 86.TL01.F401.01

- Installation and wiring of luminaire must be in accordance with all applicable local codes.
- Installation, inspection, and maintenance of luminaires should be performed by a qualified
- DO NOT make or alter any open holes in the luminaire. Do not modify the luminaire.
- DO NOT install damaged product.
- Make sure electrical power is OFF before and during installation and maintenance.
- Make sure the equipment is properly grounded.
- Make sure the supply voltage is same as the rated fixture voltage.