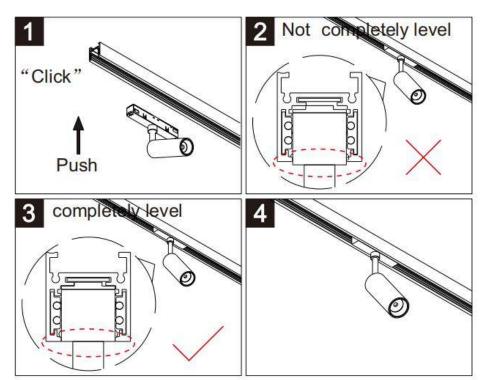

## Item code 86.TL01.F401.01

- Installation and wiring of luminaire must be in accordance with all applicable local codes.
- Installation, inspection, and maintenance of luminaires should be performed by a qualified
- DO NOT make or alter any open holes in the luminaire. Do not modify the luminaire.
- DO NOT install damaged product.
- Make sure electrical power is OFF before and during installation and maintenance.
- Make sure the equipment is properly grounded.
- Make sure the supply voltage is same as the rated fixture voltage.