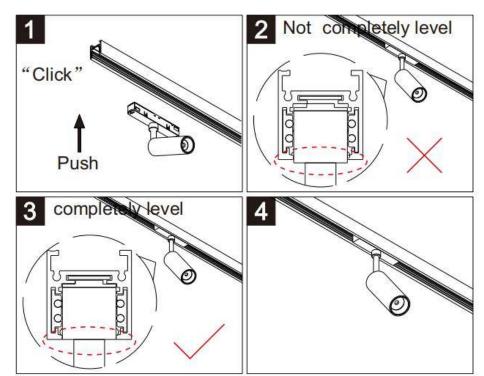

## Item code 86.TL01.F401.02

- Installation and wiring of luminaire must be in accordance with all applicable local codes.
- Installation, inspection, and maintenance of luminaires should be performed by a qualified
- DO NOT make or alter any open holes in the luminaire. Do not modify the luminaire.
- DO NOT install damaged product.
- Make sure electrical power is OFF before and during installation and maintenance.
- Make sure the equipment is properly grounded.
- Make sure the supply voltage is same as the rated fixture voltage.