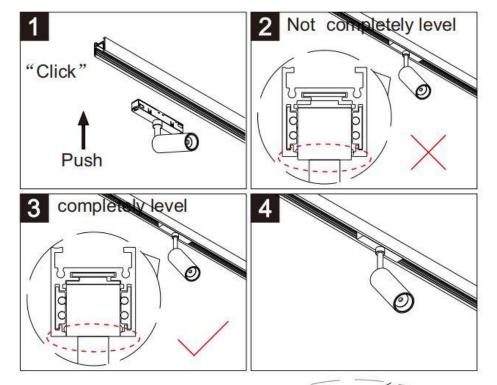

## Item code 86.TL01.G311.01

- Installation and wiring of luminaire must be in accordance with all applicable local codes.
- Installation, inspection, and maintenance of luminaires should be performed by a qualified electrician.

- DO NOT make or alter any open holes in the luminaire. Do not modify the luminaire.
- DO NOT install damaged product.
- Make sure electrical power is OFF before and during installation and maintenance.
- Make sure the equipment is properly grounded.
- Make sure the supply voltage is same as the rated fixture voltage.