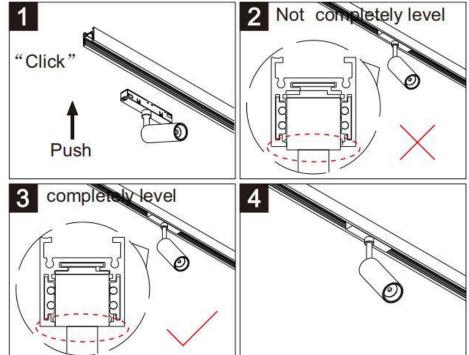

## Item code 86.TL01.G311.02

- Installation and wiring of luminaire must be in accordance with all applicable local codes.
- Installation, inspection, and maintenance of luminaires should be performed by a qualified
- DO NOT make or alter any open holes in the luminaire. Do not modify the luminaire.
- DO NOT install damaged product.
- Make sure electrical power is OFF before and during installation and maintenance.
- Make sure the equipment is properly grounded.
- Make sure the supply voltage is same as the rated fixture voltage.