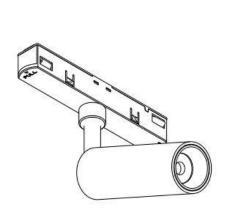

## Item code 86.TL01.G311.02

- Installation and wiring of luminaire must be in accordance with all applicable local codes.
- Installation, inspection, and maintenance of luminaires should be performed by a qualified
- DO NOT make or alter any open holes in the luminaire. Do not modify the luminaire.
- DO NOT install damaged product.
- Make sure electrical power is OFF before and during installation and maintenance.
- Make sure the equipment is properly grounded.
- Make sure the supply voltage is same as the rated fixture voltage.