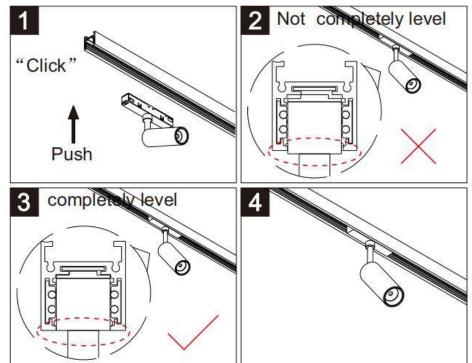

## Item code 86.TL01.G313.01

- Installation and wiring of luminaire must be in accordance with all applicable local codes.
- Installation, inspection, and maintenance of luminaires should be performed by a qualified
- DO NOT make or alter any open holes in the luminaire. Do not modify the luminaire.
- DO NOT install damaged product.
- Make sure electrical power is OFF before and during installation and maintenance.
- Make sure the equipment is properly grounded.
- Make sure the supply voltage is same as the rated fixture voltage.