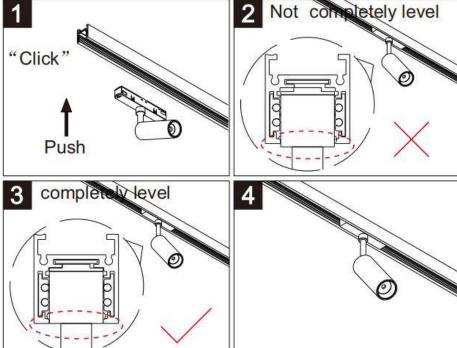

## Item code 86.TL01.G313.02

- Installation and wiring of luminaire must be in accordance with all applicable local codes.
- Installation, inspection, and maintenance of luminaires should be performed by a qualified
- DO NOT make or alter any open holes in the luminaire. Do not modify the luminaire.
- DO NOT install damaged product.
- Make sure electrical power is OFF before and during installation and maintenance.
- Make sure the equipment is properly grounded.
- Make sure the supply voltage is same as the rated fixture voltage.