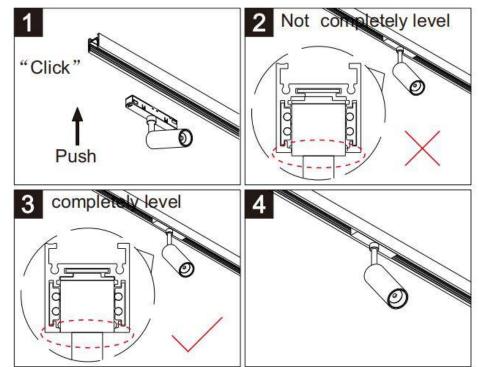

## Item code 86.TL01.G321.01

- Installation and wiring of luminaire must be in accordance with all applicable local codes.
- Installation, inspection, and maintenance of luminaires should be performed by a qualified
- DO NOT make or alter any open holes in the luminaire. Do not modify the luminaire.
- DO NOT install damaged product.
- Make sure electrical power is OFF before and during installation and maintenance.
- Make sure the equipment is properly grounded.
- Make sure the supply voltage is same as the rated fixture voltage.