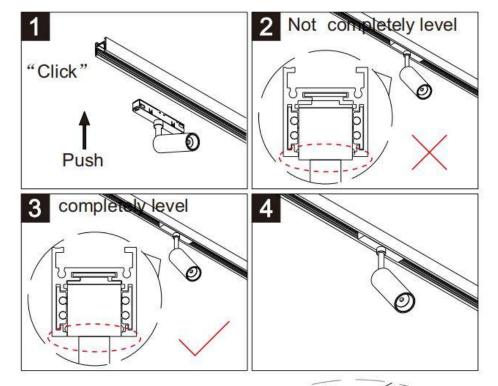

## Item code 86.TL01.G321.02

- Installation and wiring of luminaire must be in accordance with all applicable local codes.
- Installation, inspection, and maintenance of luminaires should be performed by a qualified electrician.

- DO NOT make or alter any open holes in the luminaire. Do not modify the luminaire.
- DO NOT install damaged product.
- Make sure electrical power is OFF before and during installation and maintenance.
- Make sure the equipment is properly grounded.
- Make sure the supply voltage is same as the rated fixture voltage.