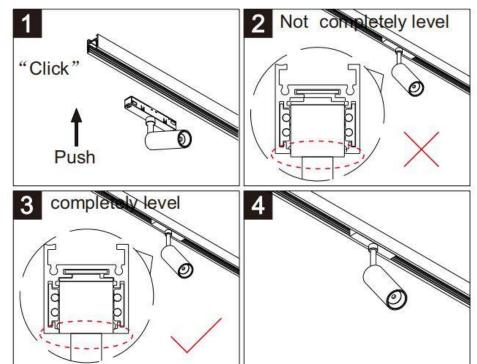

## INDOOR / TRACKLIGHTS / MAGNETIC TRACK / LINEAR ACCENT TRACKLIGHT

## Item code 86.TL01.G323.01





- Installation and wiring of luminaire must be in accordance with all applicable local codes.
- Installation, inspection, and maintenance of luminaires should be performed by a qualified
- DO NOT make or alter any open holes in the luminaire. Do not modify the luminaire.
- DO NOT install damaged product.
- Make sure electrical power is OFF before and during installation and maintenance.
- Make sure the equipment is properly grounded.
- Make sure the supply voltage is same as the rated fixture voltage.







The positive and negative (+, -) signal terminal of DALI dimming luminous, the signal termial does not need to be installed corresponding to the input termial.