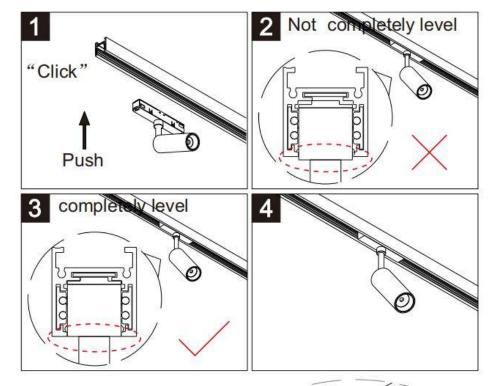

## Item code 86.TL01.G323.02

- Installation and wiring of luminaire must be in accordance with all applicable local codes.
- Installation, inspection, and maintenance of luminaires should be performed by a qualified electrician.

- DO NOT make or alter any open holes in the luminaire. Do not modify the luminaire.
- DO NOT install damaged product.
- Make sure electrical power is OFF before and during installation and maintenance.
- Make sure the equipment is properly grounded.
- Make sure the supply voltage is same as the rated fixture voltage.