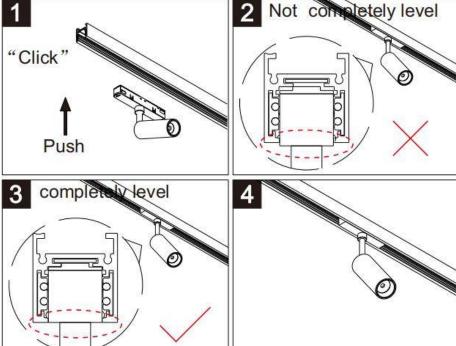

## INDOOR / TRACKLIGHTS / MAGNETIC TRACK / LINEAR ACCENT TRACKLIGHT

## Item code 86.TL01.G331.01





- Installation and wiring of luminaire must be in accordance with all applicable local codes.
- Installation, inspection, and maintenance of luminaires should be performed by a qualified
- DO NOT make or alter any open holes in the luminaire. Do not modify the luminaire.
- DO NOT install damaged product.
- Make sure electrical power is OFF before and during installation and maintenance.
- Make sure the equipment is properly grounded.
- Make sure the supply voltage is same as the rated fixture voltage.





Note: The positive and negative (+, -) signal terminal of 0-10V dimming luminous must be installed corresponding to the input terminal.

The positive and negative (+, -) signal terminal of DALI dimming luminous, the signal termial does not need to be installed corresponding to the input termial.