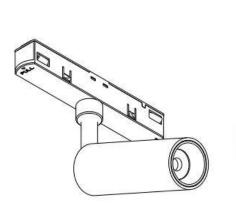

## INDOOR / TRACKLIGHTS / MAGNETIC TRACK / LINEAR ACCENT TRACKLIGHT

## Item code 86.TL01.G331.01





- Installation and wiring of luminaire must be in accordance with all applicable local codes.
- Installation, inspection, and maintenance of luminaires should be performed by a qualified
- DO NOT make or alter any open holes in the luminaire. Do not modify the luminaire.
- DO NOT install damaged product.
- Make sure electrical power is OFF before and during installation and maintenance.
- Make sure the equipment is properly grounded.
- Make sure the supply voltage is same as the rated fixture voltage.





Note: The positive and negative (+, -) signal terminal of 0-10V dimming luminous must be installed corresponding to the input terminal.

The positive and negative (+, -) signal terminal of DALI dimming luminous, the signal termial does not need to be installed corresponding to the input termial.