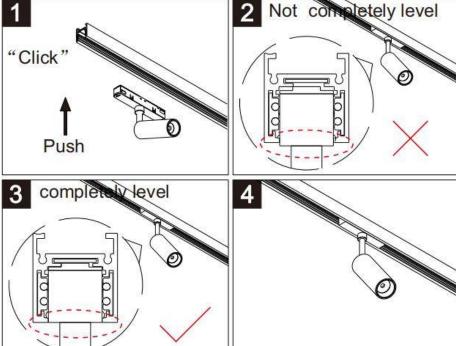

## Item code 86.TL01.G331.02

- Installation and wiring of luminaire must be in accordance with all applicable local codes.
- Installation, inspection, and maintenance of luminaires should be performed by a qualified
- DO NOT make or alter any open holes in the luminaire. Do not modify the luminaire.
- DO NOT install damaged product.
- Make sure electrical power is OFF before and during installation and maintenance.
- Make sure the equipment is properly grounded.
- Make sure the supply voltage is same as the rated fixture voltage.