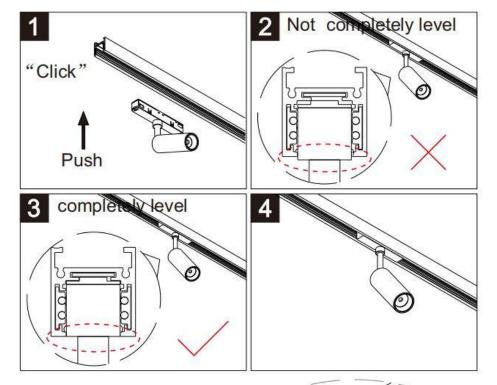

## Item code 86.TL01.G333.01

- Installation and wiring of luminaire must be in accordance with all applicable local codes.
- Installation, inspection, and maintenance of luminaires should be performed by a qualified electrician.

- DO NOT make or alter any open holes in the luminaire. Do not modify the luminaire.
- DO NOT install damaged product.
- Make sure electrical power is OFF before and during installation and maintenance.
- Make sure the equipment is properly grounded.
- Make sure the supply voltage is same as the rated fixture voltage.