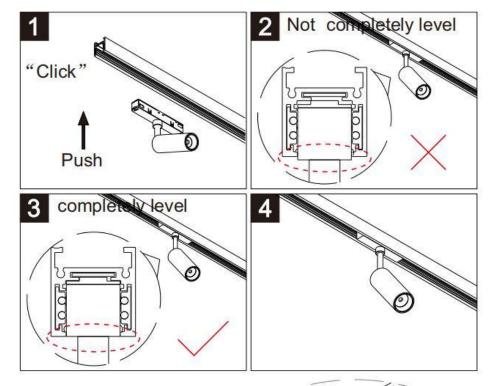

## Item code 86.TL01.G333.02

- Installation and wiring of luminaire must be in accordance with all applicable local codes.
- Installation, inspection, and maintenance of luminaires should be performed by a qualified electrician.

- DO NOT make or alter any open holes in the luminaire. Do not modify the luminaire.
- DO NOT install damaged product.
- Make sure electrical power is OFF before and during installation and maintenance.
- Make sure the equipment is properly grounded.
- Make sure the supply voltage is same as the rated fixture voltage.