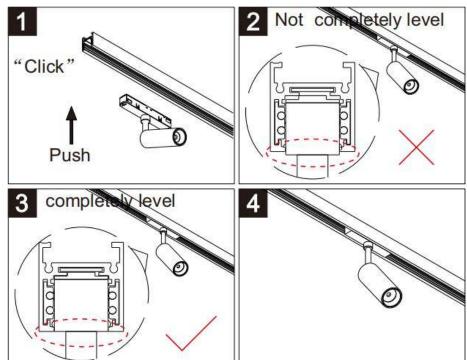

## Item code 86.TL01.H311.01

- Installation and wiring of luminaire must be in accordance with all applicable local codes.
- Installation, inspection, and maintenance of luminaires should be performed by a qualified
- DO NOT make or alter any open holes in the luminaire. Do not modify the luminaire.
- DO NOT install damaged product.
- Make sure electrical power is OFF before and during installation and maintenance.
- Make sure the equipment is properly grounded.
- Make sure the supply voltage is same as the rated fixture voltage.