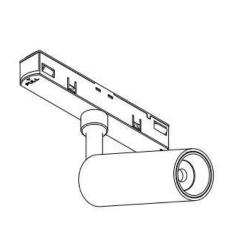

## INDOOR / TRACKLIGHTS / MAGNETIC TRACK / LINEAR ACCENT TRACKLIGHT

## Item code 86.TL01.H311.01

- Installation and wiring of luminaire must be in accordance with all applicable local codes.
- Installation, inspection, and maintenance of luminaires should be performed by a qualified
- DO NOT make or alter any open holes in the luminaire. Do not modify the luminaire.
- DO NOT install damaged product.
- Make sure electrical power is OFF before and during installation and maintenance.
- Make sure the equipment is properly grounded.
- Make sure the supply voltage is same as the rated fixture voltage.