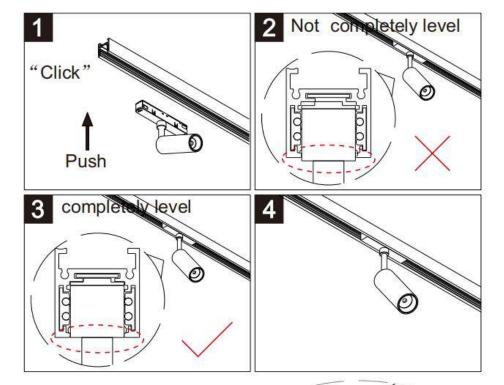

## INDOOR / TRACKLIGHTS / MAGNETIC TRACK / LINEAR ACCENT TRACKLIGHT

## Item code 86.TL01.H311.02

- Installation and wiring of luminaire must be in accordance with all applicable local codes.
- Installation, inspection, and maintenance of luminaires should be performed by a qualified electrician.
- DO NOT make or alter any open holes in the luminaire. Do not modify the luminaire.
- DO NOT install damaged product.
- Make sure electrical power is OFF before and during installation and maintenance.
- Make sure the equipment is properly grounded.
- Make sure the supply voltage is same as the rated fixture voltage.