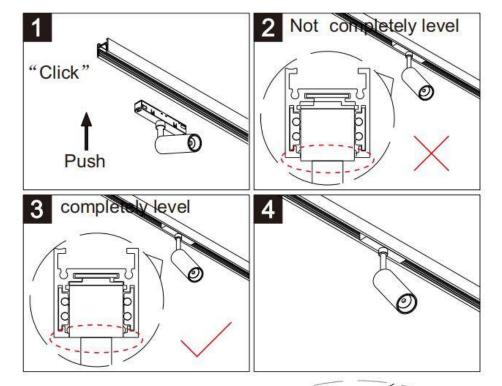

## INDOOR / TRACKLIGHTS / MAGNETIC TRACK / LINEAR ACCENT TRACKLIGHT

## Item code 86.TL01.H313.02

- Installation and wiring of luminaire must be in accordance with all applicable local codes.
- Installation, inspection, and maintenance of luminaires should be performed by a qualified electrician.
- DO NOT make or alter any open holes in the luminaire. Do not modify the luminaire.
- DO NOT install damaged product.
- Make sure electrical power is OFF before and during installation and maintenance.
- Make sure the equipment is properly grounded.
- Make sure the supply voltage is same as the rated fixture voltage.