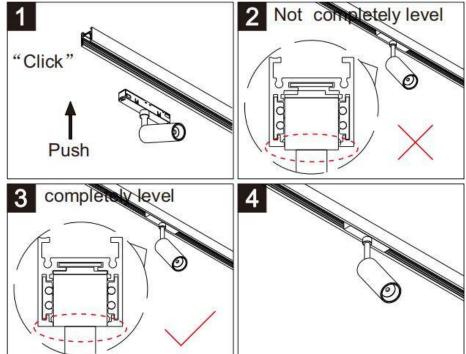

## Item code 86.TL01.H321.01

- Installation and wiring of luminaire must be in accordance with all applicable local codes.
- Installation, inspection, and maintenance of luminaires should be performed by a qualified
- DO NOT make or alter any open holes in the luminaire. Do not modify the luminaire.
- DO NOT install damaged product.
- Make sure electrical power is OFF before and during installation and maintenance.
- Make sure the equipment is properly grounded.
- Make sure the supply voltage is same as the rated fixture voltage.