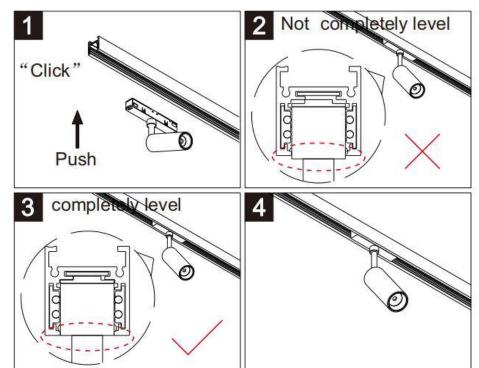

## Item code 86.TL01.H321.02

- Installation and wiring of luminaire must be in accordance with all applicable local codes.
- Installation, inspection, and maintenance of luminaires should be performed by a qualified
- DO NOT make or alter any open holes in the luminaire. Do not modify the luminaire.
- DO NOT install damaged product.
- Make sure electrical power is OFF before and during installation and maintenance.
- Make sure the equipment is properly grounded.
- Make sure the supply voltage is same as the rated fixture voltage.